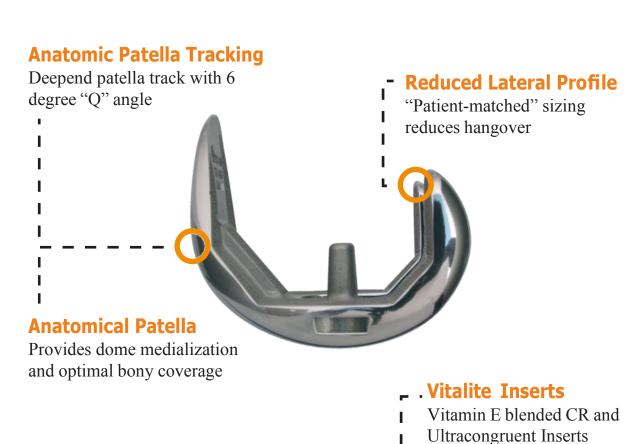

The Consensus Knee System has been developed to preserve and utilize healthy ligamentous structures to allow for more normal kinematics. When soft tissues are not functional, the ultra-congruent inserts or the posterior stabilized system are available for increased stability. The Consensus Knee System is designed to restore patient range of motion, full extension, and high flexion.

# **Ultracongruent Insert Options**

Provides stability without additional bone loss, and improved femoral rollback

SHALBY ADVANCED TECHNOLOGIES, INC.

SHALBY ADVANCED TECHNOLOGIES, INC.