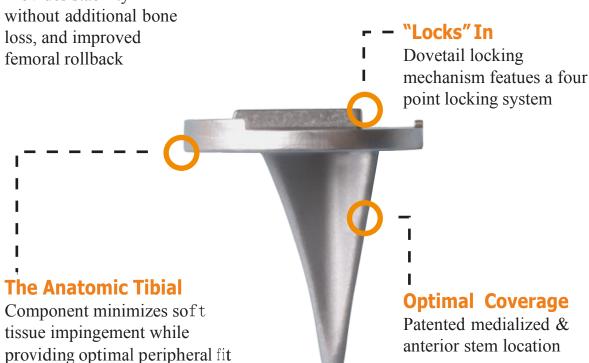

# **Ultracongruent Insert Options**

Provides stability without additional bone loss, and improved femoral rollback

SHALBY ADVANCED TECHNOLOGIES, INC.

SHALBY ADVANCED TECHNOLOGIES, INC.