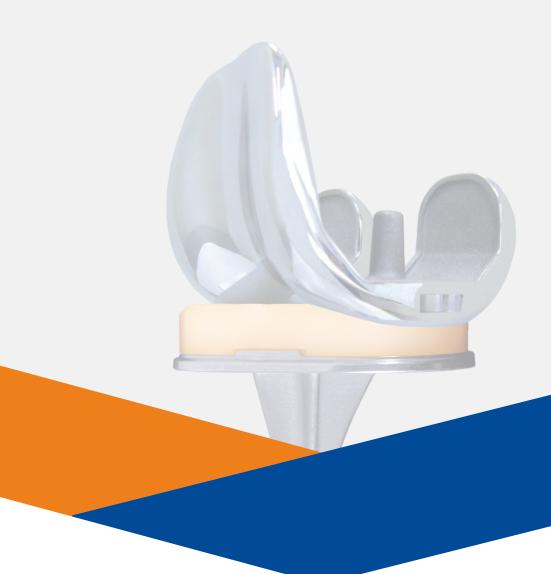

# **Consensus Knee System**

Follow us on 😝 💟 in 🖸

Since 1995, the Consensus® Knee System has treated more than 70,000 patients. Developed on a foundation of established design principles, proven clinical experience and intelligent engineering, the Consensus Knee System provides long term stability and natural motion.

## **Restoring Mobility, Renewing Lives**

The design rationale for the Consensus® Knee System arises from the consensus among mainstream orthopedic surgeons on the features required to meet the demands of today's TKR patients.

The Consensus Knee System has been developed to preserve and utilize healthy ligamentous structures to allow for more normal kinematics. When soft tissues are not functional, the ultra-congruent inserts or the posterior stabilized system are available for increased stability. The Consensus Knee System is designed to restore patient range of motion, full extension, and high flexion.