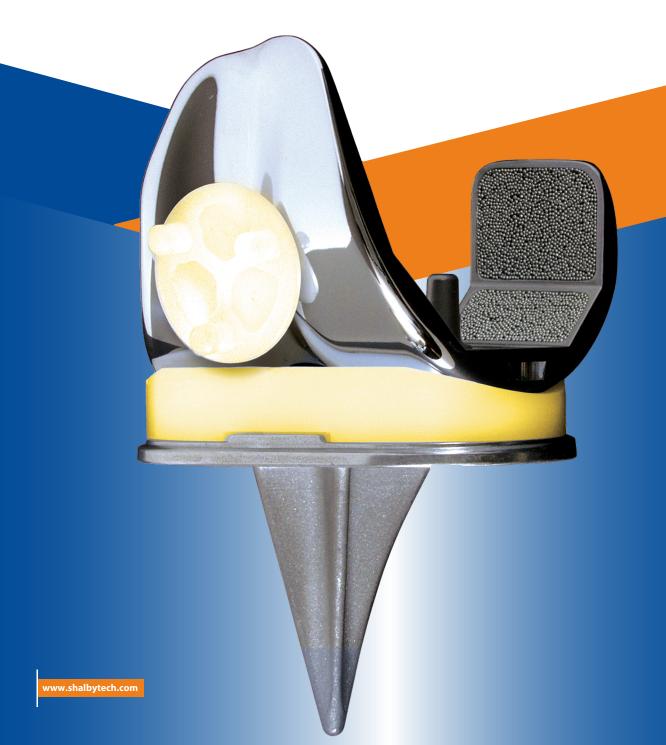

# **Ultracongruent Insert Options**

Provides stability without additional bone loss, and improved femoral rollback

SHALBY ADVANCED TECHNOLOGIES, INC.

SHALBY ADVANCED TECHNOLOGIES, INC.